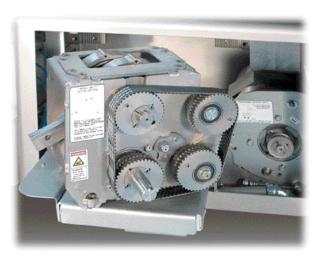

#### World's most simple drive

Patented modular belt drive has few moving parts and requires no periodic maintenance. Quickly replace drive and motor units without removing the pan or top cover.

#### Model 260E

Single side drive access allows closer conveyor spacing & convenient service of drive modules.

Quickly & easily remove the modular transmission and drive without removing the pan or top cover.