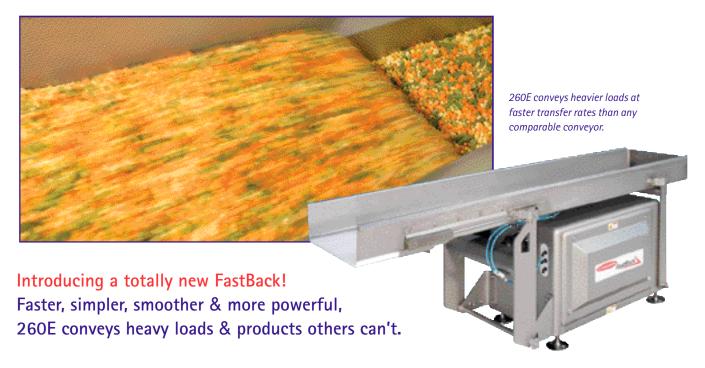

#### Powerful conveying

Move over 60,000 lbs/hr (28 tons/hr) without bogging down. High drive accelerations deliver the benefits of horizontal motion conveying for products that previously could only be handled by vibratory conveyors.

#### Fastest travel rate

2X faster than other horizontal motion conveyors, 260E conveys products at up to 40 ft/min (12m/min).

#### Eliminate product breakage

Gentle slow-forward fast-back motion safely conveys even the most delicate products with less breakage and coating loss than vibratory conveyors.